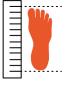

## Women's Sizing Guide

Refer to the size chart and compare your foot length to the chart. Measure from heel to toe.

Please keep in mind that leather stretches The measurements in the chart indicate the shoe's inner length, same as the last used to manufacture your shoe. If you don't want to measure your feet, we recommend choosing a size or a half size smaller, as our sizes run big and leather stretches over time.

**02. MEASURE BOTH FEET** ON THE RULER

**03. PICK THE LONGEST FOOT** 

**04. CHOOSE YOUR SIZE** 

| WOMEN'S LEATHER SHOES |         |         |                  |  |
|-----------------------|---------|---------|------------------|--|
| UK SIZE               | EU SIZE | US SIZE | FOOT LENGTH (MM) |  |
| 2                     | 35      | 4       | 212              |  |
| 3                     | 36      | 5       | 220              |  |
| 4                     | 37      | 6       | 229              |  |
| 5                     | 38      | 7       | 237              |  |
| 6                     | 39      | 8       | 246              |  |
| 7                     | 40      | 9       | 254              |  |
| 8                     | 41      | 10      | 262              |  |
| 9                     | 42      | 11      | 270              |  |